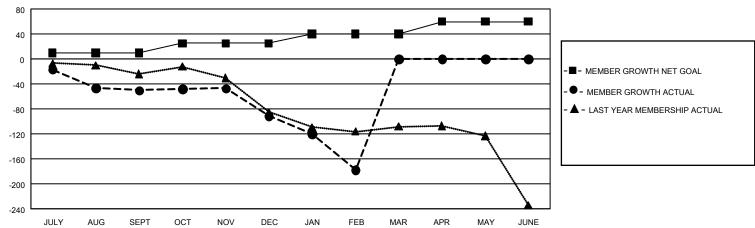

## **GOALS AND ACTUAL MEMBERS CUMULATIVE**

| DROPPED CLUBS: 0 |   | 0 CLUBS OF 0 ADDED 1 OR MORE NEW<br>MEMBERS | GENDER DISTRIBUTION  MALE 0 (100.00%) |             |   |
|------------------|---|---------------------------------------------|---------------------------------------|-------------|---|
| DROPPED MEMBERS  |   |                                             | FEMALE                                | 0 (100.00%) |   |
| DECEASED         | 0 | CLICK HERE FOR CUMULATIVE                   | TOTAL FAMILY UNIT MEMBERS             |             | 0 |
| CLUB CANCELLED   | 0 | MEMBERSHIP DATA                             | FAMILY MEMBERS PAYING HALF<br>DUES    |             | 0 |
| OTHER            | 0 |                                             |                                       |             | Ü |
| TOTAL            | 0 |                                             |                                       |             |   |

## **GMT MONTHLY MEMBERSHIP PROGRESS REPORT**

Results as of: 3/31/2020

Multiple District 3

**LOCATION: OKLAHOMA** 

**GMT**: OPEN GMT CA 1

| Clubs                 |               |           |               | Members               |                       |                         |                                                    |  |
|-----------------------|---------------|-----------|---------------|-----------------------|-----------------------|-------------------------|----------------------------------------------------|--|
| RESULTS FOR 2019-2020 |               |           |               | RESULTS FOR 2019-2020 |                       |                         |                                                    |  |
| QUARTER               | NEW CLUB GOAL | NEW CLUBS | DROPPED CLUBS | QUARTER MEMB          | ER GROWTH NET<br>GOAL | MEMBER GROWTH<br>ACTUAL | DROPPED<br>MEMBERS ACTUAL<br>(including transfers) |  |
| JULY/AUG/SEPT         | 0             | 0         | 3             | JULY/AUG/SEPT         | 30                    | 117                     | 108                                                |  |
| OCT/NOV/DEC           | 3             | 0         | 1             | OCT/NOV/DEC           | 45                    | 82                      | 120                                                |  |
| JAN/FEB/MAR           | 0             | 0         | 1             | JAN/FEB/MAR           | 45                    | 54                      | 130                                                |  |
| APR/MAY/JUNE          | 3             | 0         | 0             | APR/MAY/JUNE          | 60                    | 0                       | 0                                                  |  |