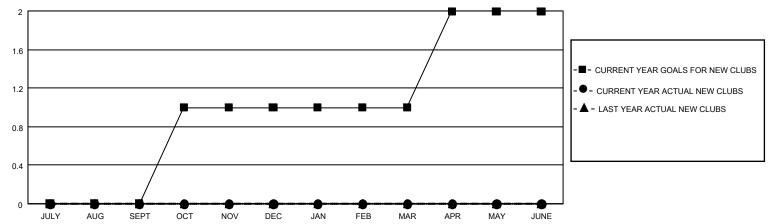

## GOALS AND ACTUAL NEW CLUBS CUMULATIVE

## **GMT MONTHLY MEMBERSHIP PROGRESS REPORT**

Results as of: 3/31/2020

Multiple District 3

**LOCATION: OKLAHOMA** 

**GMT**: OPEN GMT CA 1

| Clubs                 |               |           |               | Members               |                       |                         |                                                    |  |
|-----------------------|---------------|-----------|---------------|-----------------------|-----------------------|-------------------------|----------------------------------------------------|--|
| RESULTS FOR 2019-2020 |               |           |               | RESULTS FOR 2019-2020 |                       |                         |                                                    |  |
| QUARTER               | NEW CLUB GOAL | NEW CLUBS | DROPPED CLUBS | QUARTER MEMB          | ER GROWTH NET<br>GOAL | MEMBER GROWTH<br>ACTUAL | DROPPED<br>MEMBERS ACTUAL<br>(including transfers) |  |
| JULY/AUG/SEPT         | 0             | 0         | 3             | JULY/AUG/SEPT         | 30                    | 117                     | 108                                                |  |
| OCT/NOV/DEC           | 3             | 0         | 1             | OCT/NOV/DEC           | 45                    | 82                      | 120                                                |  |
| JAN/FEB/MAR           | 0             | 0         | 1             | JAN/FEB/MAR           | 45                    | 54                      | 130                                                |  |
| APR/MAY/JUNE          | 3             | 0         | 0             | APR/MAY/JUNE          | 60                    | 0                       | 0                                                  |  |